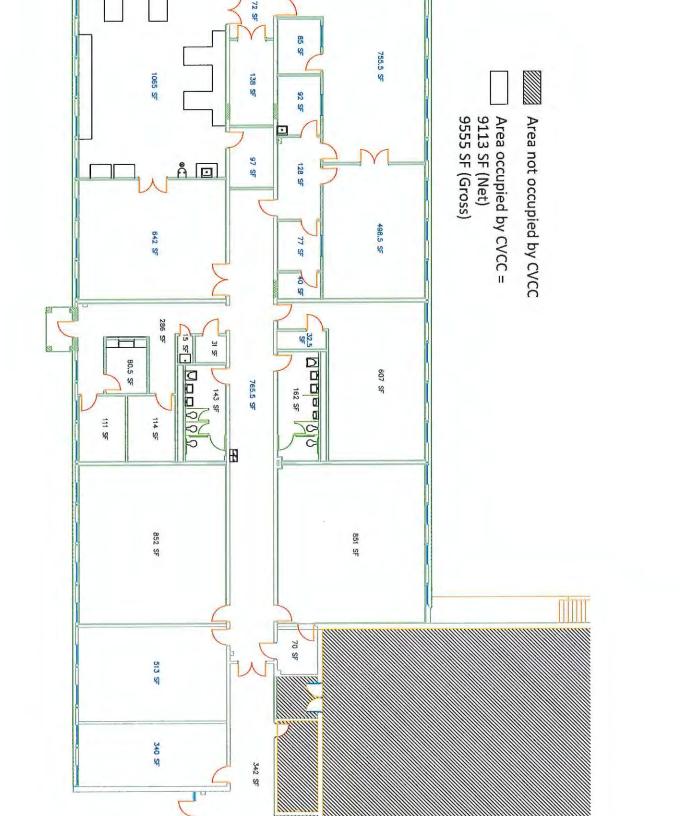

1. <u>Premises</u>. As of June 1, 2018, the approximate square footage of rentable square feet will increase from 4,590 rentable square feet, including 28 regular parking spaces and 2 handicapped parking spaces, to 9,555 rentable square feet, including 28 regular parking spaces and 2 handicapped parking spaces as shown by the sketch of the floor plan attached hereto as <u>Exhibit A</u>.

## <u>Exhibit A</u>

Floor Plan